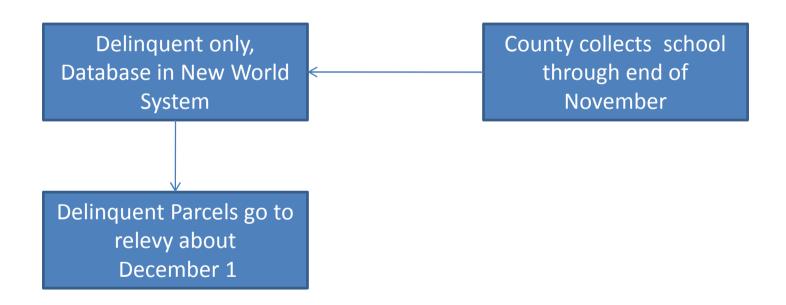

e tax rolls with payment information

#### **Towns**

Fort Covington - Williamson Law

Franklin - BAS

Harrietstown - Infotax

**Brighton - BAS** 

Malone - BAS

Tupper Lake - BAS

#### **Villages**

Malone - Infotax

Saranac Lake - KVS

#### **End of Collection**

Unpaid Parcel data is manually entered into the New World Tax Collection module

Manual data entry
of unpaid parcels at
Completion of Municipal
collection

For towns, the annotated tax roll is returned to the county for archiving

### Franklin County – School Tax Collection 2008, Prototype collection at the County

Brushton – Moira CSD
For 2008, Franklin county will collect the taxes for
Brushton Moira CSD as a test of countywide tax collection for schools



### Franklin County -School Tax Collection for 2 weeks at the County



# Franklin County – Delinquent Tax Collection At the County