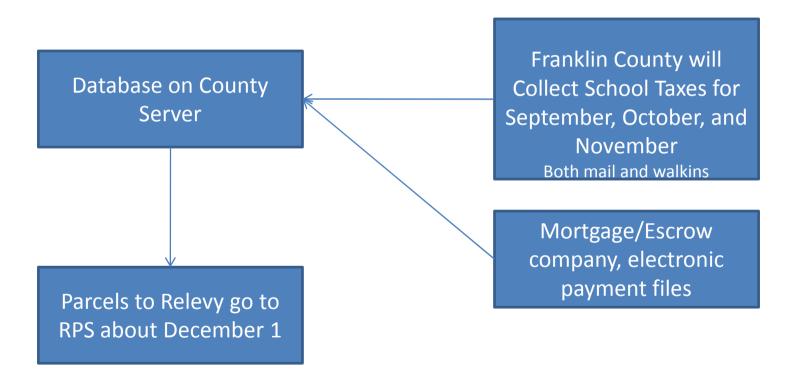

### Franklin County – School Tax Collection 2008, Prototype collection at the County

Brushton – Moira CSD
For 2008, Franklin county will collect the taxes for
Brushton Moira CSD as a test of countywide tax collection for schools

### Franklin County -School Tax Collection for 2 weeks at the County