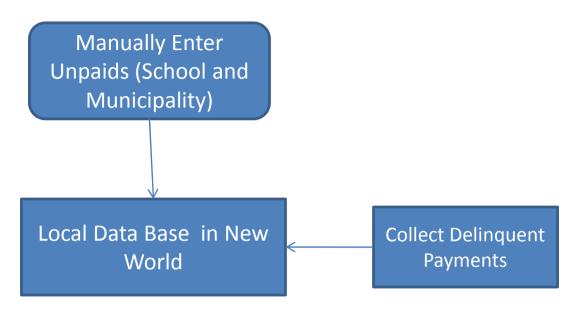

#### **End of Collection**

Unpaid Parcel data is manually entered into the New World Tax Collection module

Manual data entry
of unpaid parcels at
Completion of Municipal
collection

For towns, the annotated tax roll is returned to the county for archiving