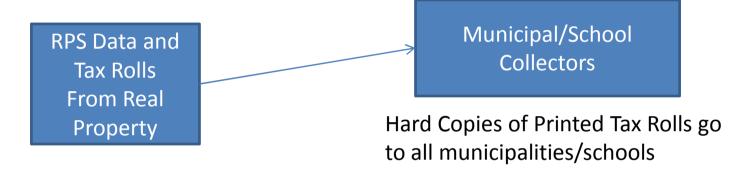

## Franklin County – Current Tax Collection Top Level Data Flow

#### Electronic Tax rolls to the following:

#### **Towns**

**Fort Covington** 

Franklin

Harrietstown

Brighton

Malone

**Tupper Lake** 

Waverly

#### **Villages**

Malone

Saranac Lake