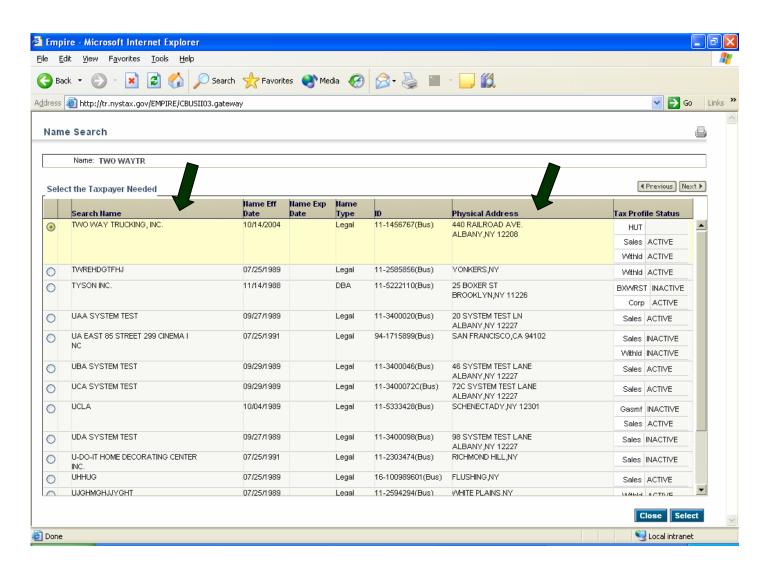

#### C. OPERATIONS AND DISPOSITION

- 1. Use the vendor's identifying information from the unidentified remittance, sales tax return and/or form to search for a vendor ID number and/or name match on the e-MPIRE System (TI).
  - To access the DTF System, logon with your logon ID and Password (Screen Print #1) to display the e-MPIRE Home page.
  - b. When the e-MPIRE Home Page appears (Screen Print #2), Select *Client Information* tab, within the drop down box, highlight *Inquire on Account*, second drop down appears, select *Bank Business Profile Inquiry*.
- 2. Identification Number Verification Process
  - a. Enter the ID number from the vendor information source /1 in the Business Taxpayer ID field of the search box (Screen Print #3) and click Retrieve. If the dialog box is not visible click the open search box icon.
    - (1) If the vendor ID number is found, compare the TI legal name to the name provided by the information source. (Screen Print #4)
      - (a) When the names appear to be the same, accept the ID number provided on the tax document. Retrieve IBM check digit (Screen Print #6, 7, 8) and enter on tax document.
    - (2) If the legal name does not match, compare DBA name. The Business Summary page will need to be expanded in order to view the DBA name on the sales tax profile. Click the on the right to expand and view tax profiles, check for DBA name. (Screen Print #5)

- /1 For example: Vendor identifying information from the return, from the remittance, from correspondence or from the envelope.
- (3) When the names appear to be different, continue searching for the vendor tax account by selecting *Business Name* to open the *name search box*. (Screen Print # 9 & 10)
- (4) If the vendor ID number cannot be found, continue searching for the vendor tax account by following the Alpha Name Verification Process (See below).

#### Conditions:

- A vendor ID number is found on TI (without matching a name and/or address).
- The vendor ID number provided on the information source can not be found on TI.
- The vendor ID number is missing from the tax document.
- a. In/Open the search box, select *Business Name* from the dialog box, enter the Taxpayer's name in the name field and click Retrieve button to display the *Name Search* page. (Screen Print #9) If the dialog box is not visible click the open search box icon.
- b. If the Taxpayer name is found on TI, compare the Taxpayer information source to the TI name(s) and address (es) listed on the *Name Search* page. (Screen Print #10)
  - (1) When the ID number provided has an acceptable configuration and is a transposition of an ID number found on TI, cross out the ID number appearing on the tax document (if present) and enter the ID number found on TI. Retrieve the IBM check digit, enter on the tax document and continue processing.
- c. If the name has not been found on TI and multiple names are found on the tax document, a name search should be performed on all names.
  - (1) When the ID number provided has an acceptable configuration and is a transposition of an ID number found on TI, cross out the ID number appearing on the tax document (if present) and enter the ID number found on TI. Retrieve the IBM check digit, enter on the tax document and continue processing.
- d. If the Taxpayer name (s), is not found on TI, determine whether the ID number (if provided) has an acceptable configuration.
  - (1) When the ID number provided has an acceptable configuration, enter the IBM check digit as the check digit on the tax document and continue processing the document.
  - (2) When an ID number is missing or the ID number has an unacceptable configuration, cross out the unacceptable ID number and enter 999999999 as the ID number on the tax document and continue processing the document.