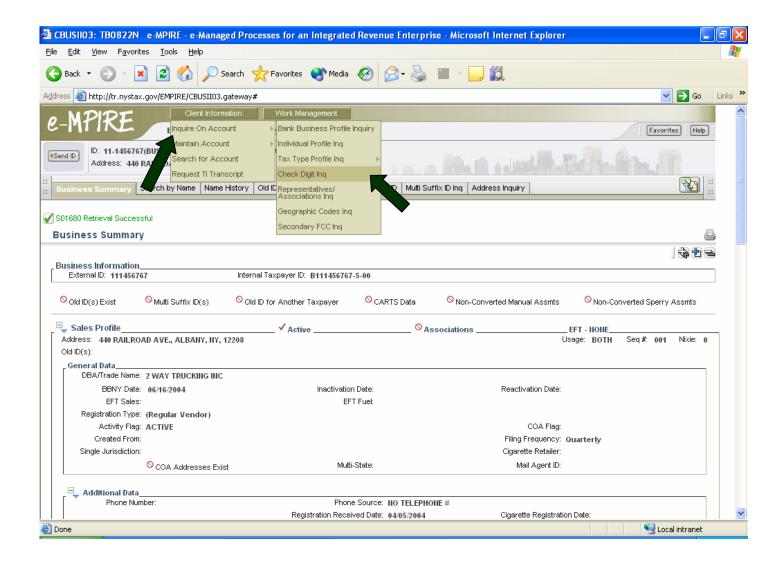

#### C. OPERATIONS AND DISPOSITION

- 1. Use the vendor's identifying information from the unidentified remittance, sales tax return and/or form to search for a vendor ID number and/or name match on the e-MPIRE System (TI).
  - To access the DTF System, logon with your logon ID and Password (Screen Print #1) to display the e-MPIRE Home page.
  - b. When the e-MPIRE Home Page appears (Screen Print #2), Select *Client Information* tab, within the drop down box, highlight *Inquire on Account*, second drop down appears, select *Bank Business Profile Inquiry*.
- 2. Identification Number Verification Process
  - a. Enter the ID number from the vendor information source /1 in the Business Taxpayer ID field of the search box (Screen Print #3) and click Retrieve. If the dialog box is not visible click the open search box icon.
    - (1) If the vendor ID number is found, compare the TI legal name to the name provided by the information source. (Screen Print #4)
      - (a) When the names appear to be the same, accept the ID number provided on the tax document. Retrieve IBM check digit (Screen Print #6, 7, 8) and enter on tax document.
    - (2) If the legal name does not match, compare DBA name. The Business Summary page will need to be expanded in order to view the DBA name on the sales tax profile. Click the on the right to expand and view tax profiles, check for DBA name. (Screen Print #5)