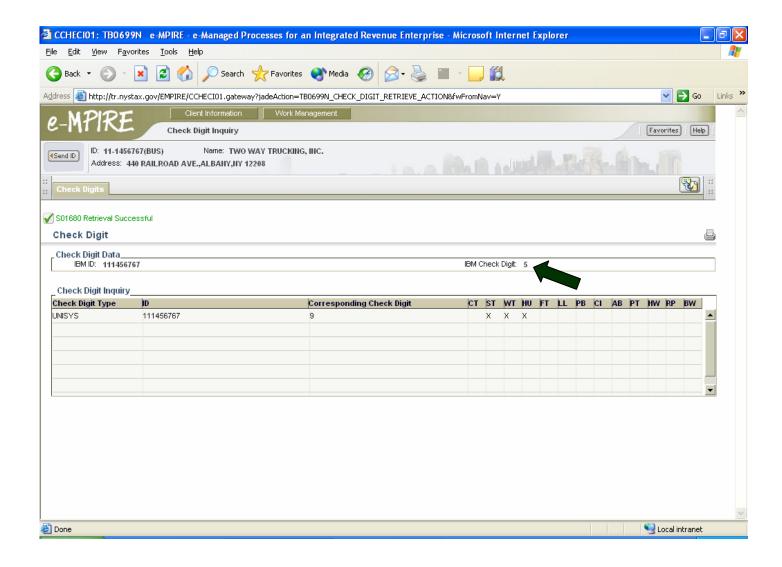

#### C. OPERATIONS AND DISPOSITION

- 1. Use the vendor's identifying information from the unidentified remittance, sales tax return and/or form to search for a vendor ID number and/or name match on the e-MPIRE System (TI).
  - To access the DTF System, logon with your logon ID and Password (Screen Print #1) to display the e-MPIRE Home page.
  - b. When the e-MPIRE Home Page appears (Screen Print #2), Select *Client Information* tab, within the drop down box, highlight *Inquire on Account*, second drop down appears, select *Bank Business Profile Inquiry*.
- 2. Identification Number Verification Process
  - a. Enter the ID number from the vendor information source /1 in the Business Taxpayer ID field of the search box (Screen Print #3) and click Retrieve. If the dialog box is not visible click the open search box icon.
    - (1) If the vendor ID number is found, compare the TI legal name to the name provided by the information source. (Screen Print #4)
      - (a) When the names appear to be the same, accept the ID number provided on the tax document. Retrieve IBM check digit (Screen Print #6, 7, 8) and enter on tax document.
    - (2) If the legal name does not match, compare DBA name. The Business Summary page will need to be expanded in order to view the DBA name on the sales tax profile. Click the on the right to expand and view tax profiles, check for DBA name. (Screen Print #5)