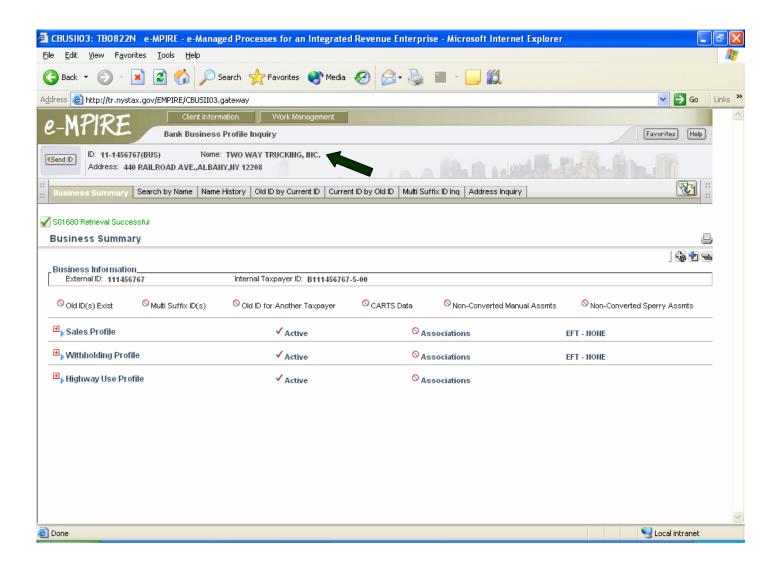

#### C. OPERATIONS AND DISPOSITION

- 1. Use the vendor's identifying information from the unidentified remittance, sales tax return and/or form to search for a vendor ID number and/or name match on the e-MPIRE System (TI).
  - To access the DTF System, logon with your logon ID and Password (Screen Print #1) to display the e-MPIRE Home page.
  - b. When the e-MPIRE Home Page appears (Screen Print #2), Select *Client Information* tab, within the drop down box, highlight *Inquire on Account*, second drop down appears, select *Bank Business Profile Inquiry*.
- 2. Identification Number Verification Process
  - a. Enter the ID number from the vendor information source /1 in the Business Taxpayer ID field of the search box (Screen Print #3) and click Retrieve. If the dialog box is not visible click the open search box icon.
    - (1) If the vendor ID number is found, compare the TI legal name to the name provided by the information source. (Screen Print #4)
      - (a) When the names appear to be the same, accept the ID number provided on the tax document. Retrieve IBM check digit (Screen Print #6, 7, 8) and enter on tax document.
    - (2) If the legal name does not match, compare DBA name. The Business Summary page will need to be expanded in order to view the DBA name on the sales tax profile. Click the on the right to expand and view tax profiles, check for DBA name. (Screen Print #5)