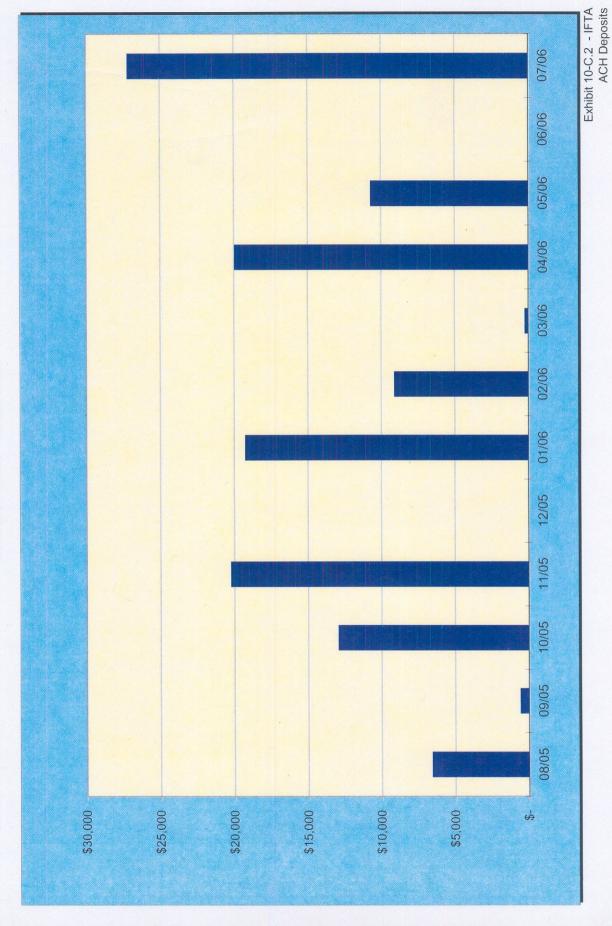

#### 4. Unidentified Remittances

- a. If an unidentified remittance can be associated with a vendor account, process the remittance in accordance with Procedural Item #PRO-19415.
- b. If an unidentified remittance cannot be associated with a vendor name and address on the TI System, proceed as follows:
  - (1) When the unidentified remittance is less than \$50,000 forward the remittance with a transmittal, Form PR-602.2, to the <u>State Sales Tax Bank Subunit</u> for special handling.
  - (2) When the unidentified remittance is \$50,000 or more, contact the sales tax liaison person indicated on the matrix provided by the Tax Department to obtain deposit instructions.