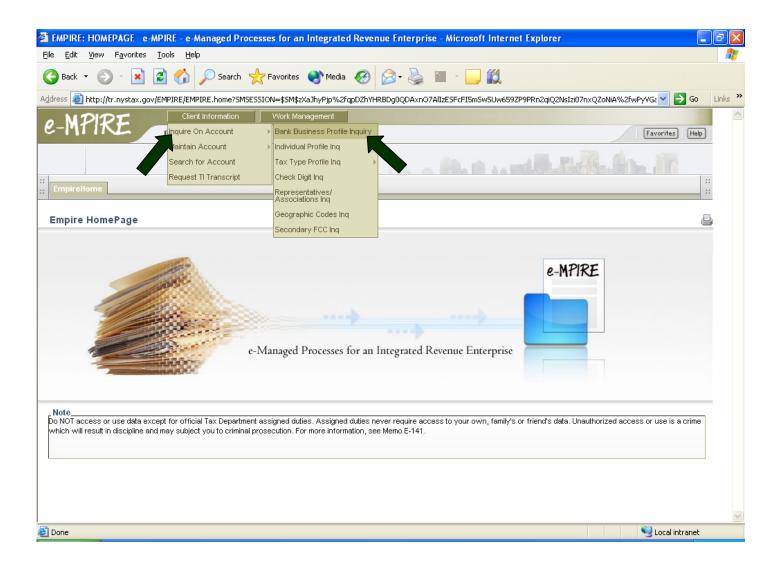

#### C. OPERATIONS AND DISPOSITION

- 1. Use the vendor's identifying information from the unidentified remittance, sales tax return and/or form to search for a vendor ID number and/or name match on the e-MPIRE System (TI).
  - To access the DTF System, logon with your logon ID and Password (Screen Print #1) to display the e-MPIRE Home page.
  - b. When the e-MPIRE Home Page appears (Screen Print #2), Select *Client Information* tab, within the drop down box, highlight *Inquire on Account*, second drop down appears, select *Bank Business Profile Inquiry*.
- 2. Identification Number Verification Process
  - a. Enter the ID number from the vendor information source /1 in the Business Taxpayer ID field of the search box (Screen Print #3) and click Retrieve. If the dialog box is not visible click the open search box icon.
    - (1) If the vendor ID number is found, compare the TI legal name to the name provided by the information source. (Screen Print #4)
      - (a) When the names appear to be the same, accept the ID number provided on the tax document. Retrieve IBM check digit (Screen Print #6, 7, 8) and enter on tax document.
    - (2) If the legal name does not match, compare DBA name. The Business Summary page will need to be expanded in order to view the DBA name on the sales tax profile. Click the on the right to expand and view tax profiles, check for DBA name. (Screen Print #5)