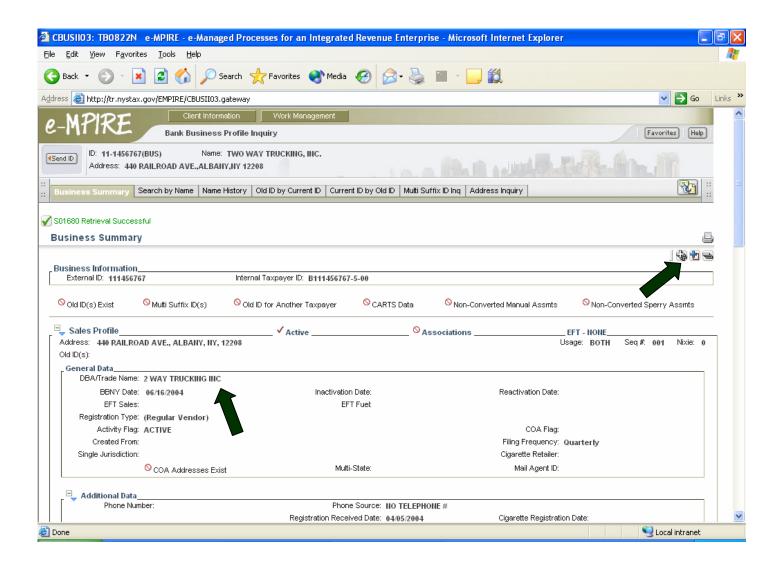

#### C. OPERATIONS AND DISPOSITION

- 1. Use the vendor's identifying information from the unidentified remittance, sales tax return and/or form to search for a vendor ID number and/or name match on the e-MPIRE System (TI).
  - To access the DTF System, logon with your logon ID and Password (Screen Print #1) to display the e-MPIRE Home page.
  - b. When the e-MPIRE Home Page appears (Screen Print #2), Select *Client Information* tab, within the drop down box, highlight *Inquire on Account*, second drop down appears, select *Bank Business Profile Inquiry*.
- 2. Identification Number Verification Process
  - a. Enter the ID number from the vendor information source /1 in the Business Taxpayer ID field of the search box (Screen Print #3) and click Retrieve. If the dialog box is not visible click the open search box icon.
    - (1) If the vendor ID number is found, compare the TI legal name to the name provided by the information source. (Screen Print #4)
      - (a) When the names appear to be the same, accept the ID number provided on the tax document. Retrieve IBM check digit (Screen Print #6, 7, 8) and enter on tax document.
    - (2) If the legal name does not match, compare DBA name. The Business Summary page will need to be expanded in order to view the DBA name on the sales tax profile. Click the on the right to expand and view tax profiles, check for DBA name. (Screen Print #5)