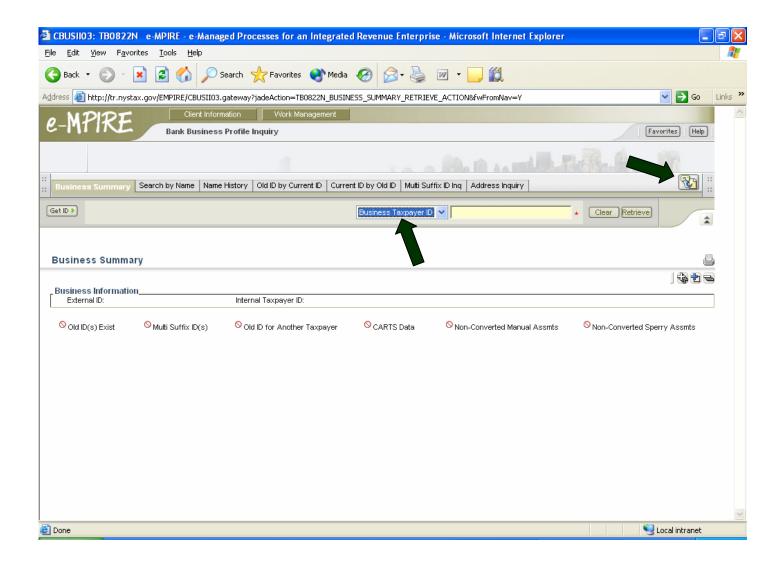

#### C. OPERATIONS AND DISPOSITION

- 1. Use the vendor's identifying information from the unidentified remittance, sales tax return and/or form to search for a vendor ID number and/or name match on the e-MPIRE System (TI).
  - To access the DTF System, logon with your logon ID and Password (Screen Print #1) to display the e-MPIRE Home page.
  - b. When the e-MPIRE Home Page appears (Screen Print #2), Select *Client Information* tab, within the drop down box, highlight *Inquire on Account*, second drop down appears, select *Bank Business Profile Inquiry*.
- 2. Identification Number Verification Process
  - a. Enter the ID number from the vendor information source /1 in the Business Taxpayer ID field of the search box (Screen Print #3) and click Retrieve. If the dialog box is not visible click the open search box icon.
    - (1) If the vendor ID number is found, compare the TI legal name to the name provided by the information source. (Screen Print #4)
      - (a) When the names appear to be the same, accept the ID number provided on the tax document. Retrieve IBM check digit (Screen Print #6, 7, 8) and enter on tax document.
    - (2) If the legal name does not match, compare DBA name. The Business Summary page will need to be expanded in order to view the DBA name on the sales tax profile. Click the on the right to expand and view tax profiles, check for DBA name. (Screen Print #5)