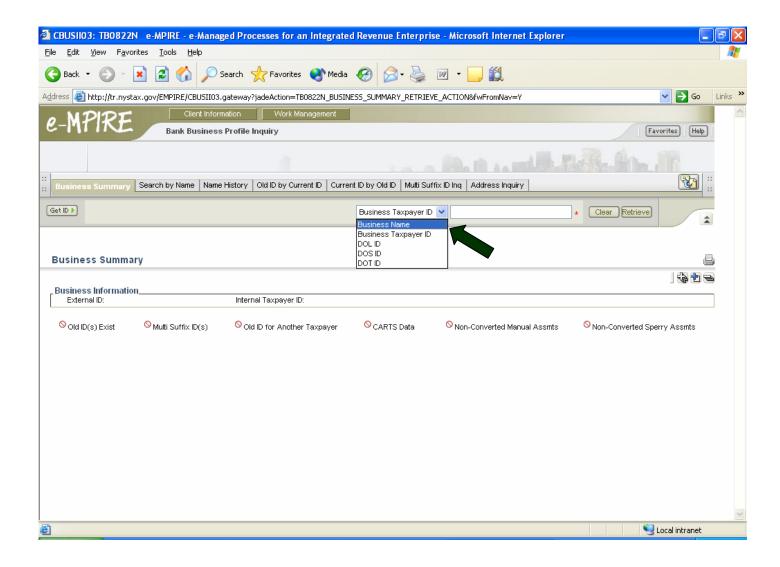

- /1 For example: Vendor identifying information from the return, from the remittance, from correspondence or from the envelope.
- (3) When the names appear to be different, continue searching for the vendor tax account by selecting *Business Name* to open the *name search box*. (Screen Print # 9 & 10)
- (4) If the vendor ID number cannot be found, continue searching for the vendor tax account by following the Alpha Name Verification Process (See below).

#### Conditions:

- A vendor ID number is found on TI (without matching a name and/or address).
- The vendor ID number provided on the information source can not be found on TI.
- The vendor ID number is missing from the tax document.
- a. In/Open the search box, select *Business Name* from the dialog box, enter the Taxpayer's name in the name field and click Retrieve button to display the *Name Search* page. (Screen Print #9) If the dialog box is not visible click the open search box icon.
- b. If the Taxpayer name is found on TI, compare the Taxpayer information source to the TI name(s) and address (es) listed on the *Name Search* page. (Screen Print #10)
  - (1) When the ID number provided has an acceptable configuration and is a transposition of an ID number found on TI, cross out the ID number appearing on the tax document (if present) and enter the ID number found on TI. Retrieve the IBM check digit, enter on the tax document and continue processing.
- c. If the name has not been found on TI and multiple names are found on the tax document, a name search should be performed on all names.
  - (1) When the ID number provided has an acceptable configuration and is a transposition of an ID number found on TI, cross out the ID number appearing on the tax document (if present) and enter the ID number found on TI. Retrieve the IBM check digit, enter on the tax document and continue processing.
- d. If the Taxpayer name (s), is not found on TI, determine whether the ID number (if provided) has an acceptable configuration.
  - (1) When the ID number provided has an acceptable configuration, enter the IBM check digit as the check digit on the tax document and continue processing the document.
  - (2) When an ID number is missing or the ID number has an unacceptable configuration, cross out the unacceptable ID number and enter 999999999 as the ID number on the tax document and continue processing the document.