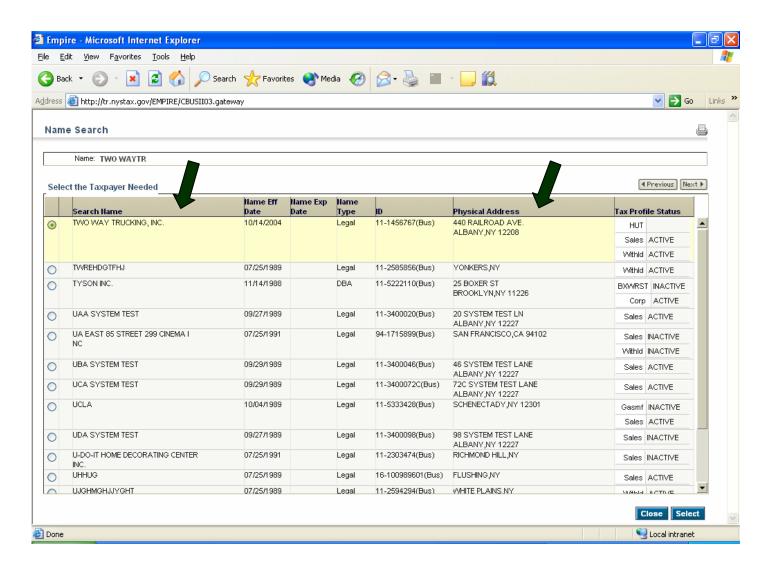

d Remittances

- a. If an unidentified remittance can be associated with a vendor account, process the remittance in accordance with Procedural Item #PRO-19415.
- b. If an unidentified remittance cannot be associated with a vendor name and address on the TI System, proceed as follows:
  - (1) When the unidentified remittance is less than \$50,000 forward the remittance with a transmittal, Form PR-602.2, to the <u>State Sales Tax Bank Subunit</u> for special handling.
  - (2) When the unidentified remittance is \$50,000 or more, contact the sales tax liaison person indicated on the matrix provided by the Tax Department to obtain deposit instructions.

#### **SCREEN PRINT #1**



#### SCREEN PRINT # 2



#### **SCREEN PRINT #3**











#### PRINT SCREEN #8

#### Click on Favorites:







### EXHIBIT 7 Sales Tax – Taxpayer Profile Address Editing Procedures

### Taxpayer Contact Center Sales & Account Maintenance Section

#### Tax Specific Rules and How to Properly Change Taxpayer Address

#### Introduction:

These procedures have been written to provide uniform Taxpayer Identification (TI) system address editing rules. Using these procedures, you will know when it is appropriate to edit a taxpayer address as well as the appropriate editing instructions to correctly make those changes.

It is very important to follow these rules closely to ensure that we realize the fullest benefit of the program called, "Finalist". Finalist is a software package that is used to purify addresses and determine ZIP codes and carrier route codes. Following the rules outlined here will also m