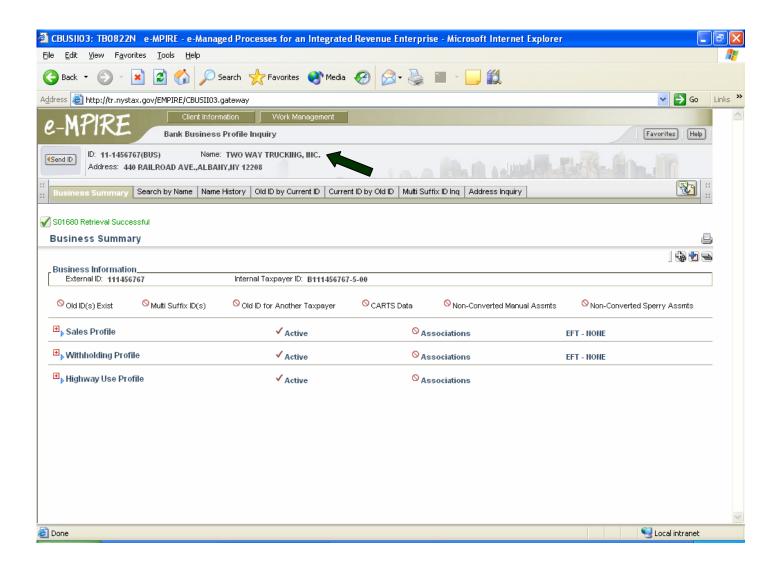

t and continue processing the document.

#### 4. Unidentified Remittances

- a. If an unidentified remittance can be associated with a vendor account, process the remittance in accordance with Procedural Item #PRO-19415.
- b. If an unidentified remittance cannot be associated with a vendor name and address on the TI System, proceed as follows:
  - (1) When the unidentified remittance is less than \$50,000 forward the remittance with a transmittal, Form PR-602.2, to the <u>State Sales Tax Bank Subunit</u> for special handling.
  - (2) When the unidentified remittance is \$50,000 or more, contact the sales tax liaison person indicated on the matrix provided by the Tax Department to obtain deposit instructions.

#### **SCREEN PRINT #1**



#### SCREEN PRINT # 2



#### **SCREEN PRINT #3**











#### PRINT SCREEN #8

#### Click on Favorites:







### EXHIBIT 7 Sales Tax – Taxpayer Profile Address Editing Procedures

### Taxpayer Contact Center Sales & Account Maintenance Section

#### Tax Specific Rules and How to Properly Change Taxpayer Address

#### Introduction:

These procedures have been written to provide uniform Taxpayer Identification (TI) system address editing rules. Using these procedures, you will know when it is appropriate to edit a taxpayer address as well as the appropriate editing instructions to correctly make those changes.

It is very important to follow these rules closely to ensure that we realize the fullest benefit of the program called, "Finalist". Finalist is a software package that is used to purify addresses and determine ZIP codes and carrie