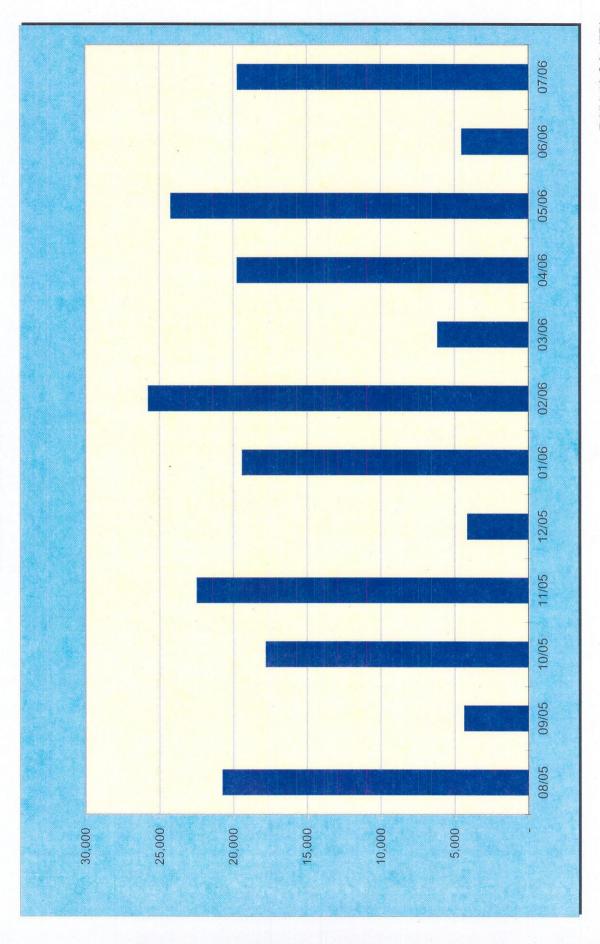

| 8         | 4,264,329      |
| June-06      | 2,817  | 1,740   | 4,557              | \$ 490        | 490,900   | 0    | 8   |              | 401   | 120     | 521                     | 8         | 26,276,261     |
| July-06      | 9,269  | 10,472  | 19,741             | \$ 2,340      | 2,340,396 | 72   | €9  | 27,215.80    | 282   | 132     | 414                     | 49        | 7,867,399      |
| TOTALS       | 99,257 | 90,175  | 189,432            | \$ 30,323,859 | 3,859     | 374  | 59  | 127,049.26   | 3,924 | 1,573   | 5,497                   | ACT COLOR | \$ 151,190,679 |

AUGUST 2005 - JULY 2006 EXHIBIT 10-C.2 - IFTA



NOTE: \$0 ACH Deposits

Page 1 updated 8-11-06

for 12/05 and 06/06

EXHIBIT 10-C.3 - IFTA
ESTIMATED MONTHLY RETURNS
AUGUST 2005 - JULY 2006



Estimated Monthly Returns
Page 1
updated 8/11/06

# ESTIMATED MONTHLY TRANSMITTALS AUGUST 2005 - JULY 2006



Exhibit 10-C.4 - IFTA
Estimated Monthly Transmittals
Page 1

updated 8/11/06

EXHIBIT 10-C.5 - IFTA MONTHLY DEPOSITS - RETURNS AUGUST 2005 - JULY 2006



Exhibit 10-C.5 - IFTA Monthly Deposits - Returns Page 1 updated 8/11/06

EXHIBIT 10-C.6 - IFTA
MONTHLY DEPOSITS - TRANSMITTALS
AUGUST 2005 - JULY 2006



Exhibit 10-C.6 - IFTA Monthly Deposits - Transmittals Page 1 updated 8/11/06

# EXHIBIT 10-C.7 - IFTA ESTIMATED MONTHLY RETURNS WITH REMITTANCE AUGUST 2005 - JULY 2006



Estimated Monthly Returns with Remittance Page 1

updated 8/11/06

# ESTIMATED MONTHLY TRANSMITTALS WITH REMITTANCE AUGUST 2005 - JULY 2006



Extimated Monthly Transmittals with Remittance
Page 1

Page 1

# E