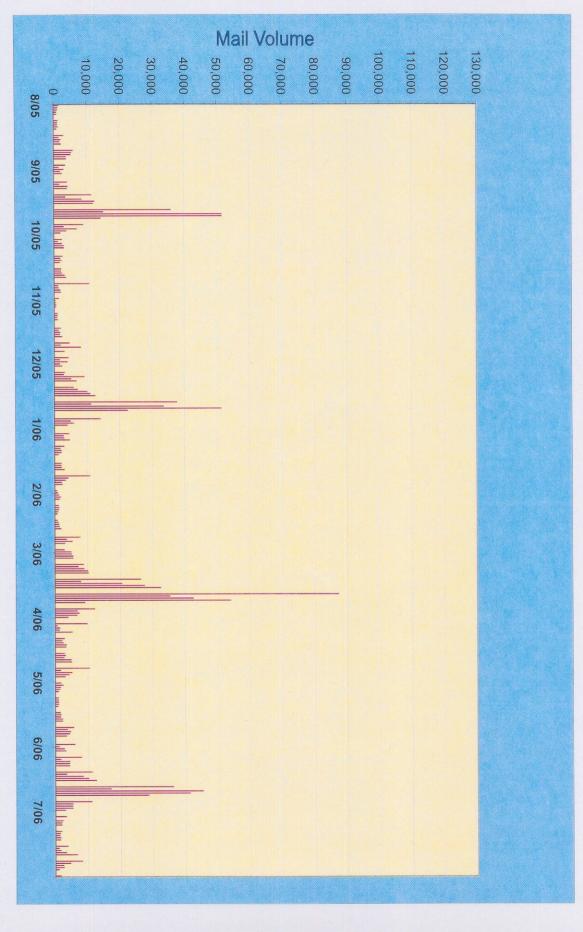

| Total<br>Remit          |
| 376,441                                                                                                               | 10,849            |                  |                  |                  | Total<br>NO<br>Remit    |
|                                                                                                                       | 81                |                  |                  |                  | % % No remit remit      |
|                                                                                                                       | 19                |                  |                  |                  | % No                    |

# EXHIBIT 10-B.3 - SALES TAX ESTIMATED DAILY MAIL VOLUME AUGUST 2005 - JULY 2006



Exhibit 10-B.3 - Sales Tax Estimated Daily Mail Volume Page 1 updated 8/1/06

# EXHIBIT 10-B.4 - SALES TAX

THIS PAGE INTENTIONALLY LEFT BLANK.

## EXHIBIT 10-B.5 - SALES TAX DAILY DEPOSIT TOTALS AUGUST 2005 - JULY 2006



Exhibit 10-B.5 - Sales Tax
Daily Deposit Totals
Page 1
updated 8/1/06

# EXHIBIT 10-B.6 - SALES TAX REMIT -VS- NO REMIT VOLUMES AUGUST 2005 - JULY 2006



Exhibit 10-B.6 - Sales Tax Remit -vs- No Remit Volumes Page 1 updated 8/1/06

# EXHIBIT 10-C.1 - IFTA IFTA RETURNS AND TRANSMITTALS MONTHLY RECEIPTS AND DEPOSITS AUGUST 2005 - JULY 2006

|              |        | RETURN  | RETURNS & DEPOSITS | OSITS         |           |      | ACH |              | F     | RANSMIT | TRANSMITTALS & DEPOSITS |           | SITS           |
|--------------|--------|---------|------------