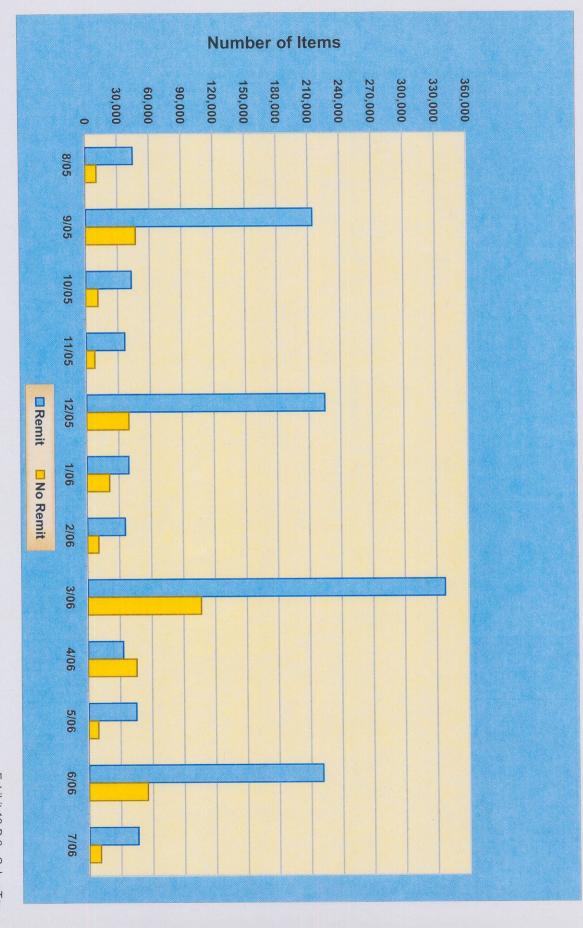

| 81                |                  |                  |                  | % % No remit remit      |
|                                                                                                                       | 19                |                  |                  |                  | % No                    |

# EXHIBIT 10-B.3 - SALES TAX ESTIMATED DAILY MAIL VOLUME AUGUST 2005 - JULY 2006



Exhibit 10-B.3 - Sales Tax Estimated Daily Mail Volume Page 1 updated 8/1/06

# EXHIBIT 10-B.4 - SALES TAX

THIS PAGE INTENTIONALLY LEFT BLANK.

## EXHIBIT 10-B.5 - SALES TAX DAILY DEPOSIT TOTALS AUGUST 2005 - JULY 2006



Exhibit 10-B.5 - Sales Tax
Daily Deposit Totals
Page 1
updated 8/1/06

# EXHIBIT 10-B.6 - SALES TAX REMIT -VS- NO REMIT VOLUMES AUGUST 2005 - JULY 2006



Exhibit 10-B.6 - Sales Tax Remit -vs- No Remit Volumes Page 1 updated 8/1/06

# EXHIBIT 10-C.1 - IFTA IFTA RETURNS AND TRANSMITTALS MONTHLY RECEIPTS AND DEPOSITS AUGUST 2005 - JULY 2006

|              |        | RETURN  | RETURNS & DEPOSITS | OSITS         |           |      | ACH |              | F     | RANSMIT | TRANSMITTALS & DEPOSITS |           | SITS           |
|--------------|--------|---------|--------------------|---------------|-----------|------|-----|--------------|-------|---------|-------------------------|-----------|----------------|
|              | With   | Without | Total              | Total         |           | АСН  |     |              | With  | Without | Total                   |           | Total          |
|              | Remit  | Remit   | Returns