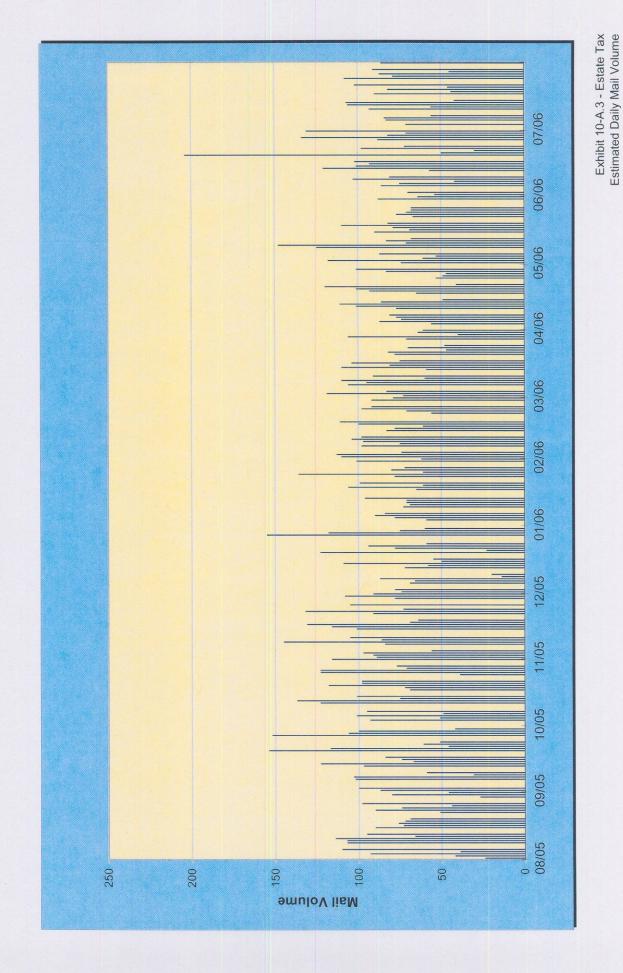

| 102              |                   |
| 07/24/2006 | \$ 829,334.00    |                    | 108              |                   |
| 07/25/2006 | \$ 3,595,143.08  |                    | 79               |                   |
| 07/26/2006 | \$ 3,302,295.45  |                    | 87               |                   |
| 07/27/2006 | \$ 3,159,053.06  |                    | 45               |                   |
| 07/28/2006 | \$ 1,362,468.83  |                    | 91               |                   |
| 07/31/2006 | \$ 2,456,999.34  |                    | 86               | 1,558             |
| TOTALS     | \$929,358,793.7  | 9 \$929,358,793.79 | 20,825           | 20,825            |

EXHIBIT 10-A.3 - ESTATE TAX
ESTIMATED DAILY MAIL VOLUME
AUGUST 2005 - JULY 2006



Page 1 updated 8/1/06

EXHIBIT 10-A.4 - ESTATE TAX
ESTIMATED MONTHLY MAIL VOLUME
AUGUST 2005 - JULY 2006



Exhibit 10-A.4 - Estate Tax Estimated Monthly Mail Volume updated 8/1/06

EXHIBIT 10-A.5 - ESTATE TAX DAILY DEPOSIT TOTALS AUGUST 2005 - JULY 2006



Exhibit 10-A.5 - Estate Tax Daily Deposit Totals Page 1 updated 8/1/06

#### **EXHIBIT 10-B - SALES TAX**

The volumes depicted in Exhibit 10-B represent mail receipt patterns. Actual processed volumes may be as much as 8% higher, reflecting for instance, multiple filings in a single envelope. In addition, approximately 3,000 refund forms and 6,000 AU-196.10 (Bulk Sales Notification) forms, are received annually.

# EXHIBIT 10-B.1 - SALES TAX MONTHLY ESTIMATED DEPOSITS/MAIL RECEIPT AUGUST 2005 - JULY 2006

| Date           | Monthly D