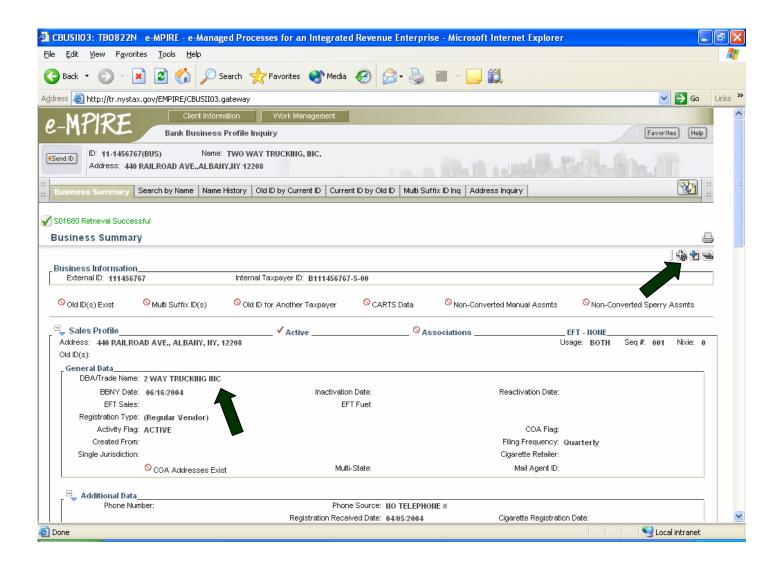

and continue processing the document.

#### 4. Unidentified Remittances

- a. If an unidentified remittance can be associated with a vendor account, process the remittance in accordance with Procedural Item #PRO-19415.
- b. If an unidentified remittance cannot be associated with a vendor name and address on the TI System, proceed as follows:
  - (1) When the unidentified remittance is less than \$50,000 forward the remittance with a transmittal, Form PR-602.2, to the <u>State Sales Tax Bank Subunit</u> for special handling.
  - (2) When the unidentified remittance is \$50,000 or more, contact the sales tax liaison person indicated on the matrix provided by the Tax Department to obtain deposit instructions.

#### **SCREEN PRINT #1**



#### SCREEN PRINT # 2



#### **SCREEN PRINT #3**











#### PRINT SCREEN #8

#### Click on Favorites:







### EXHIBIT 7 Sales Tax – Taxpayer Profile Address Editing Procedures

### Taxpayer Contact Center Sales & Account Maintenance Section

#### Tax Specific Rules and How to Properly Change Taxpayer Address

#### Introduction:

These procedures have been written to provide uniform Taxpayer Identification (TI) system address editing rules. Using these procedures, you will know when it is appropriate to edit a taxpayer address as well as the appropriate editing instructions to correctly make those changes.

It is very important to follow these rules closely to ensure that we realize the fullest benefit of the program called, "Finalist". Finalist is a software package that is used to purify addresses and determine ZIP codes and carrier