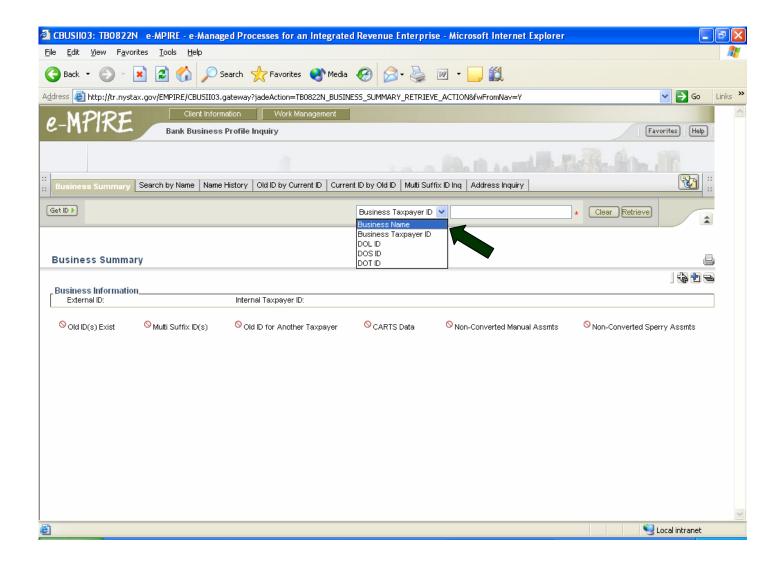

ied Remittances

- a. If an unidentified remittance can be associated with a vendor account, process the remittance in accordance with Procedural Item #PRO-19415.
- b. If an unidentified remittance cannot be associated with a vendor name and address on the TI System, proceed as follows:
  - (1) When the unidentified remittance is less than \$50,000 forward the remittance with a transmittal, Form PR-602.2, to the <u>State Sales Tax Bank Subunit</u> for special handling.
  - (2) When the unidentified remittance is \$50,000 or more, contact the sales tax liaison person indicated on the matrix provided by the Tax Department to obtain deposit instructions.

#### **SCREEN PRINT #1**



#### SCREEN PRINT # 2



#### **SCREEN PRINT #3**











#### PRINT SCREEN #8

#### Click on Favorites:







### EXHIBIT 7 Sales Tax – Taxpayer Profile Address Editing Procedures

### Taxpayer Contact Center Sales & Account Maintenance Section

#### Tax Specific Rules and How to Properly Change Taxpayer Address

#### Introduction:

These procedures have been written to provide uniform Taxpayer Identification (TI) system address editing rules. Using these procedures, you will know when it is appropriate to edit a taxpayer address as well as the appropriate editing instructions to correctly make those changes.

It is very important to follow these rules closely to ensure that we realize the fullest benefit of the program called, "Finalist". Finalist is a software package that is used to purify addresses and determine ZIP codes and carrier route codes. Following the rules outlined here will also