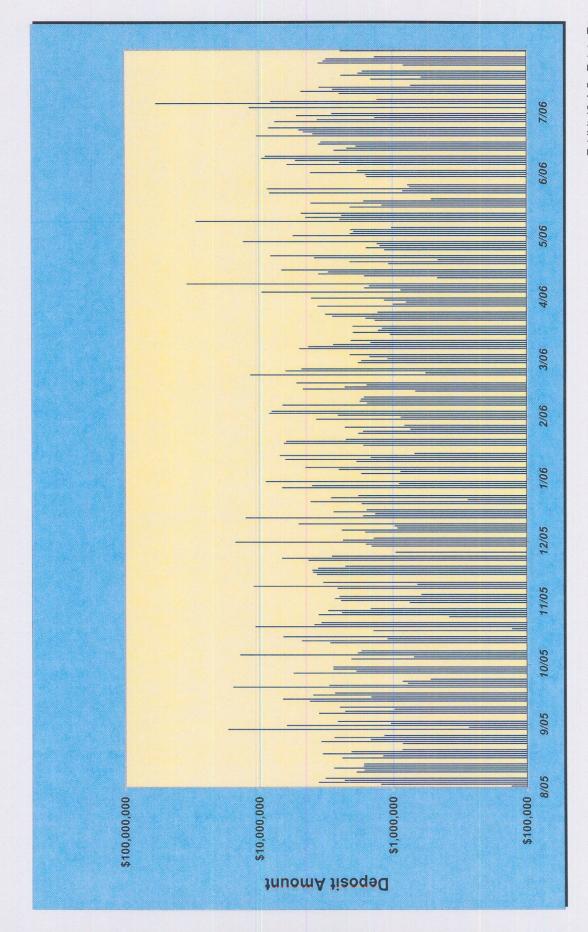

06 | \$ 3,302,295.45  |                    | 87               |                   |
| 07/27/2006 | \$ 3,159,053.06  |                    | 45               |                   |
| 07/28/2006 | \$ 1,362,468.83  |                    | 91               |                   |
| 07/31/2006 | \$ 2,456,999.34  |                    | 86               | 1,558             |
| TOTALS     | \$929,358,793.7  | 9 \$929,358,793.79 | 20,825           | 20,825            |

EXHIBIT 10-A.3 - ESTATE TAX
ESTIMATED DAILY MAIL VOLUME
AUGUST 2005 - JULY 2006



Page 1 updated 8/1/06

EXHIBIT 10-A.4 - ESTATE TAX
ESTIMATED MONTHLY MAIL VOLUME
AUGUST 2005 - JULY 2006



Exhibit 10-A.4 - Estate Tax Estimated Monthly Mail Volume updated 8/1/06

EXHIBIT 10-A.5 - ESTATE TAX DAILY DEPOSIT TOTALS AUGUST 2005 - JULY 2006



Exhibit 10-A.5 - Estate Tax Daily Deposit Totals Page 1 updated 8/1/06

#### **EXHIBIT 10-B - SALES TAX**

The volumes depicted in Exhibit 10-B represent mail receipt patterns. Actual processed volumes may be as much as 8% higher, reflecting for instance, multiple filings in a single envelope. In addition, approximately 3,000 refund forms and 6,000 AU-196.10 (Bulk Sales Notification) forms, are received annually.

# EXHIBIT 10-B.1 - SALES TAX MONTHLY ESTIMATED DEPOSITS/MAIL RECEIPT AUGUST 2005 - JULY 2006

| Date           | Monthly Deposits       | Monthly Mail Received |
|----------------|------------------------|-----------------------|
| August 2005    | \$<br>476,932,722.45   | 55,571                |
| September 2005 | \$<br>1,186,421,294.09 | 261,157               |
| October 2005