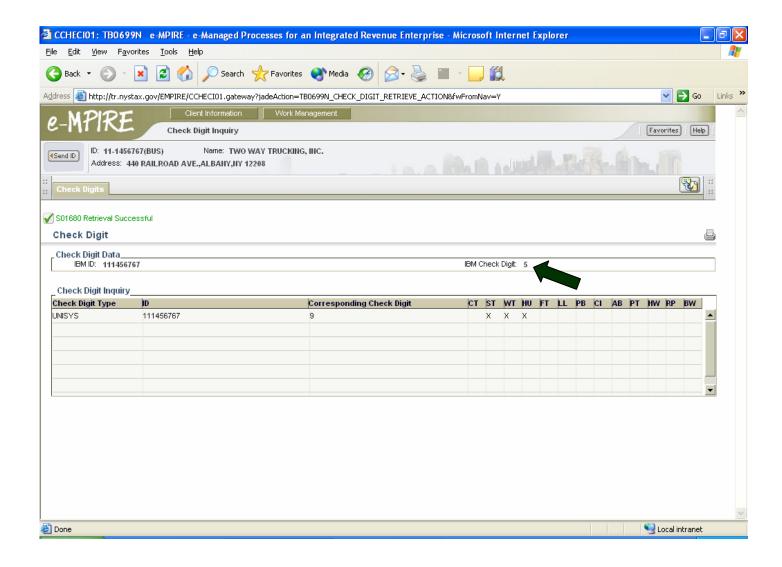

continue processing the document.

#### 4. Unidentified Remittances

- a. If an unidentified remittance can be associated with a vendor account, process the remittance in accordance with Procedural Item #PRO-19415.
- b. If an unidentified remittance cannot be associated with a vendor name and address on the TI System, proceed as follows:
  - (1) When the unidentified remittance is less than \$50,000 forward the remittance with a transmittal, Form PR-602.2, to the <u>State Sales Tax Bank Subunit</u> for special handling.
  - (2) When the unidentified remittance is \$50,000 or more, contact the sales tax liaison person indicated on the matrix provided by the Tax Department to obtain deposit instructions.

#### **SCREEN PRINT #1**



#### SCREEN PRINT # 2



#### **SCREEN PRINT #3**











#### PRINT SCREEN #8

#### Click on Favorites:







### EXHIBIT 7 Sales Tax – Taxpayer Profile Address Editing Procedures

### Taxpayer Contact Center Sales & Account Maintenance Section

#### Tax Specific Rules and How to Properly Change Taxpayer Address

#### Introduction:

These procedures have been written to provide uniform Taxpayer Identification (TI) system address editing rules. Using these procedures, you will know when it is appropriate to edit a taxpayer address as well as the appropriate editing instructions to correctly make those changes.

It is very important to follow these rules closely to ensure that we realize the fullest benefit of the program called, "Finalist". Finalist is a software package that is used to purify addresses and determine ZIP codes and carrier rout