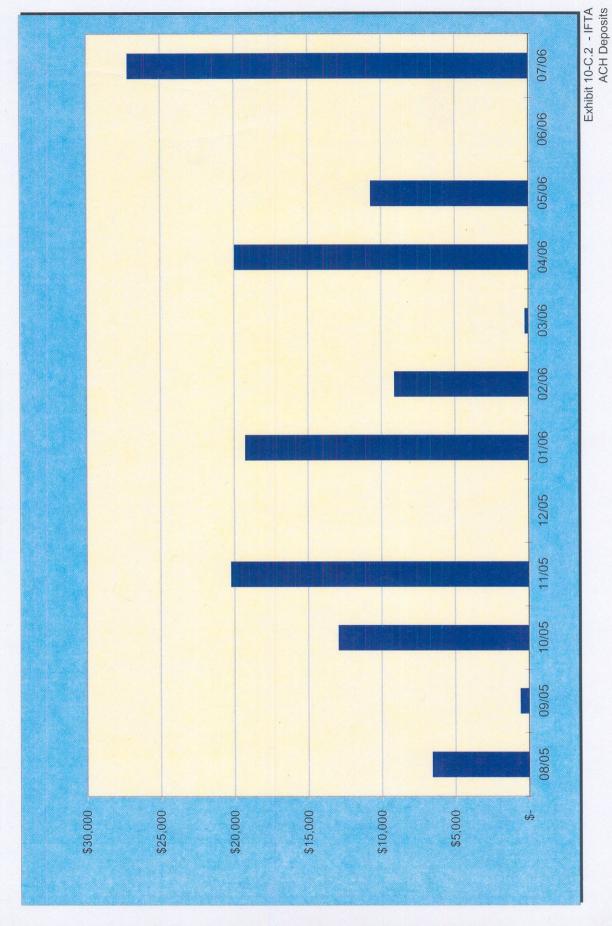

6     |
| May-06       | 13,652 | 10,607  | 24,259             | \$ 5,241      | 5,241,142 | 40   | 69  | 10,733.21    | 298   | 129     | 427                     | 8         | 4,264,329      |
| June-06      | 2,817  | 1,740   | 4,557              | \$ 490        | 490,900   | 0    | 8   |              | 401   | 120     | 521                     | 8         | 26,276,261     |
| July-06      | 9,269  | 10,472  | 19,741             | \$ 2,340      | 2,340,396 | 72   | €9  | 27,215.80    | 282   | 132     | 414                     | 49        | 7,867,399      |
| TOTALS       | 99,257 | 90,175  | 189,432            | \$ 30,323,859 | 3,859     | 374  | 59  | 127,049.26   | 3,924 | 1,573   | 5,497                   | ACT COLOR | \$ 151,190,679 |

AUGUST 2005 - JULY 2006 EXHIBIT 10-C.2 - IFTA



NOTE: \$0 ACH Deposits

Page 1 updated 8-11-06

for 12/05 and 06/06

EXHIBIT 10-C.3 - IFTA
ESTIMATED MONTHLY RETURNS
AUGUST 2005 - JULY 2006



Estimated Monthly Returns
Page 1
updated 8/11/06

# ESTIMATED MONTHLY TRANSMITTALS AUGUST 2005 - JULY 2006



Exhibit 10-C.4 - IFTA
Estimated Monthly Transmittals
Page 1

updated 8/11/06

EXHIBIT 10-C.5 - IFTA MONTHLY DEPOSITS - RETURNS AUGUST 2005 - JULY 2006



Exhibit 10-C.5 - IFTA Monthly Deposits - Returns Page 1 updated 8/11/06

EXHIBIT 10-C.6 - IFTA
MONTHLY DEPOSITS - TRANSMITTALS
AUGUST 2005 - JULY 2006



Exhibit 10-C.6 - IFTA Monthly Deposits - Transmittals Page 1 updated 8/11/06

# EXHIBIT 10-C.7 - IFTA ESTIMATED MONTHLY RETURNS WITH REMITTANCE AUGUST 2005 - JULY 2006



Estimated Monthly Returns with Remittance Page 1

updated 8/11/06