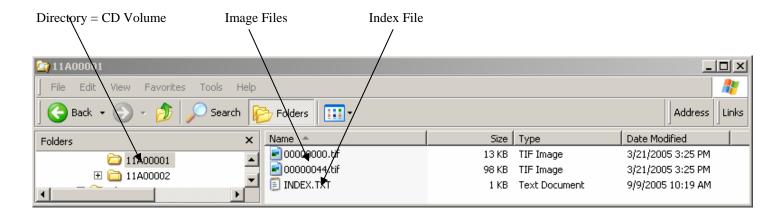

assist with setting this connection up. Vendor must have internet access at a speed capable of reasonably transmitting files up to 600 mb in size.
- An index file (index.txt) containing Return level indexing records must be included with each zip file.
  - o Comma delimited text file containing all indexing information as defined above
- Zipped file naming convention: IMAGES\_Vendor\_CDVol\_DATETIME.exe
  - o (i.e. IMAGES\_PO\_11A00036\_11202005123322.exe)
  - Vendor = first letter from each word in Vendor name. If there is only a single word in the vendor name, the first four characters will be used.
  - CDVol = CDVol number (see information above)
  - o DATETIME = mmddyyhhmmss

The following screen capture indicates the directory structure required once the zipped images are extracted.



The images should be transmitted in a compressed format in such a way as decompression of the file will re-create the directory structure described above. DRS uses WinZIP.

#### **Image File Specifications**

Image format: Multipage TIFF Minimum Resolution: 200x200 dpi

# **EXHIBIT 9-C Imaging Requirements for Connecticut**

#### • Tax Type Appendix

| Tax Type<br>Code | Description                   | Tax Type<br>Number |
|------------------|-------------------------------|--------------------|
| ADC              | Admissions & Dues             | 30                 |
| AFT              | Alcohol Floor                 |                    |
| ALB              | Alcoholic Beverage            | 71                 |
| AR               | Accounts Receivable           | AR                 |
|