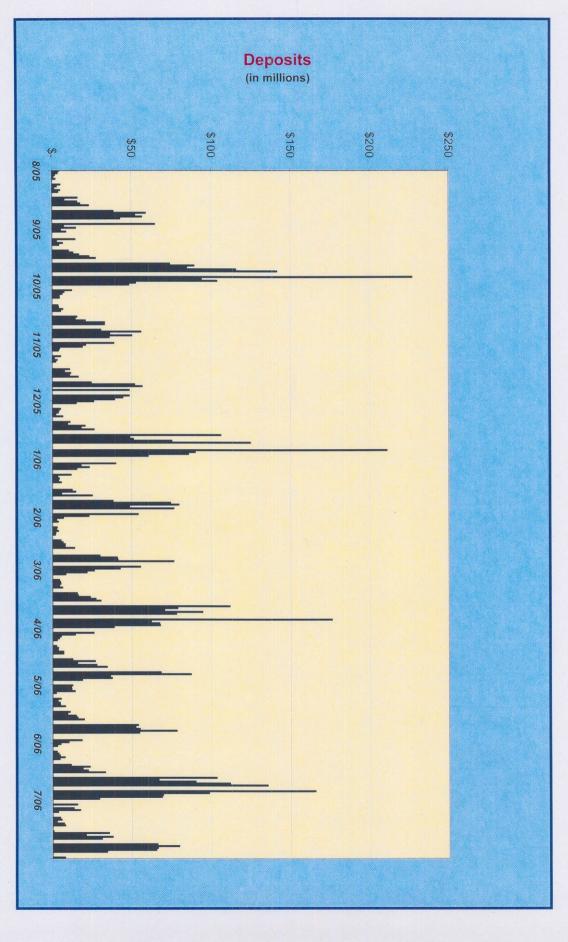

| Total<br>NO<br>Remit    |
|                                                                                                                       | 81                |                  |                  |                  | % % No remit remit      |
|                                                                                                                       | 19                |                  |                  |                  | % No                    |

# EXHIBIT 10-B.3 - SALES TAX ESTIMATED DAILY MAIL VOLUME AUGUST 2005 - JULY 2006



Exhibit 10-B.3 - Sales Tax Estimated Daily Mail Volume Page 1 updated 8/1/06

# EXHIBIT 10-B.4 - SALES TAX

THIS PAGE INTENTIONALLY LEFT BLANK.

## EXHIBIT 10-B.5 - SALES TAX DAILY DEPOSIT TOTALS AUGUST 2005 - JULY 2006



Exhibit 10-B.5 - Sales Tax
Daily Deposit Totals
Page 1
updated 8/1/06

# EXHIBIT 10-B.6 - SALES TAX REMIT -VS- NO REMIT VOLUMES AUGUST 2005 - JULY 2006



Exhibit 10-B.6 - Sales Tax Remit -vs- No Remit Volumes Page 1 updated 8/1/06

# EXHIBIT 10-C.1 - IFTA IFTA RETURNS AND TRANSMITTALS MONTHLY RECEIPTS AND DEPOSITS AUGUST 2005 - JULY 2006

|              |        | RETURN  | RETURNS & DEPOSITS | OSITS         |           |      | ACH |              | F     | RANSMIT | TRANSMITTALS & DEPOSITS |           | SITS           |
|--------------|--------|---------|--------------------|---------------|-----------|------|-----|--------------|-------|---------|-------------------------|-----------|----------------|
|              | With   | Without | Total              | Total         |           |