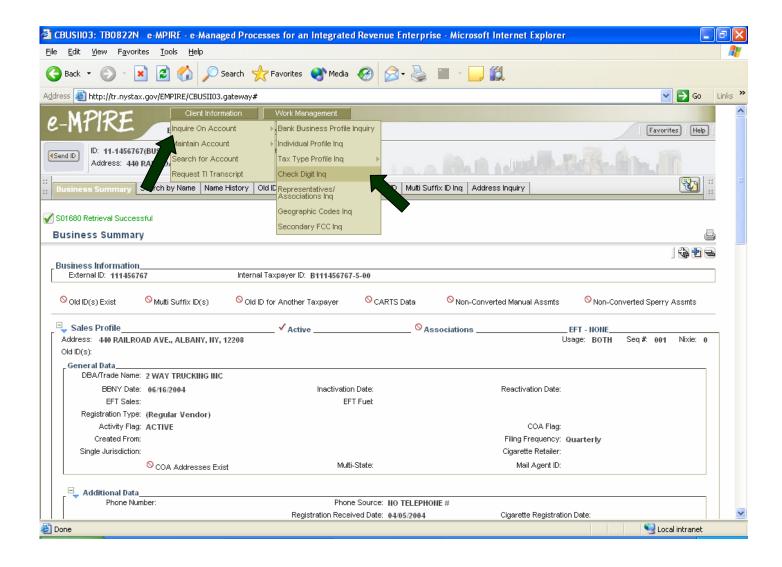

d continue processing the document.

#### 4. Unidentified Remittances

- a. If an unidentified remittance can be associated with a vendor account, process the remittance in accordance with Procedural Item #PRO-19415.
- b. If an unidentified remittance cannot be associated with a vendor name and address on the TI System, proceed as follows:
  - (1) When the unidentified remittance is less than \$50,000 forward the remittance with a transmittal, Form PR-602.2, to the <u>State Sales Tax Bank Subunit</u> for special handling.
  - (2) When the unidentified remittance is \$50,000 or more, contact the sales tax liaison person indicated on the matrix provided by the Tax Department to obtain deposit instructions.

#### **SCREEN PRINT #1**



#### SCREEN PRINT # 2



#### **SCREEN PRINT #3**











#### PRINT SCREEN #8

#### Click on Favorites:







### EXHIBIT 7 Sales Tax – Taxpayer Profile Address Editing Procedures

### Taxpayer Contact Center Sales & Account Maintenance Section

#### Tax Specific Rules and How to Properly Change Taxpayer Address

#### Introduction:

These procedures have been written to provide uniform Taxpayer Identification (TI) system address editing rules. Using these procedures, you will know when it is appropriate to edit a taxpayer address as well as the appropriate editing instructions to correctly make those changes.

It is very important to follow these rules closely to ensure that we realize the fullest benefit of the program called, "Finalist". Finalist is a software package that is used to purify addresses and determine ZIP codes and carrier ro