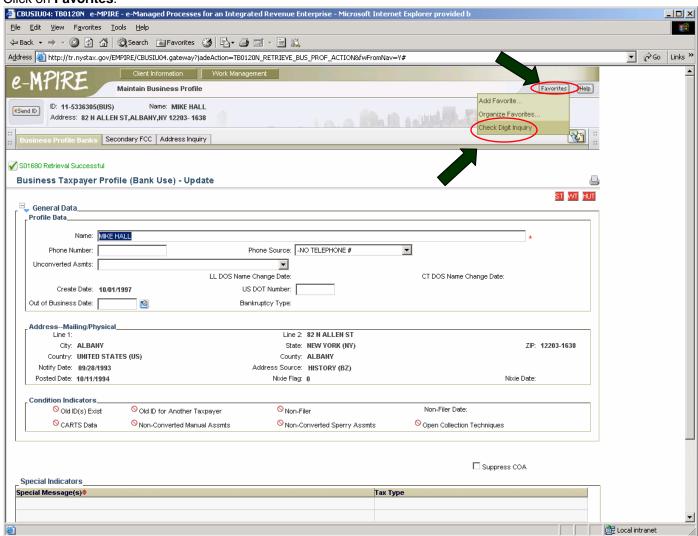

ified Remittances

- a. If an unidentified remittance can be associated with a vendor account, process the remittance in accordance with Procedural Item #PRO-19415.
- b. If an unidentified remittance cannot be associated with a vendor name and address on the TI System, proceed as follows:
  - (1) When the unidentified remittance is less than \$50,000 forward the remittance with a transmittal, Form PR-602.2, to the <u>State Sales Tax Bank Subunit</u> for special handling.
  - (2) When the unidentified remittance is \$50,000 or more, contact the sales tax liaison person indicated on the matrix provided by the Tax Department to obtain deposit instructions.

#### **SCREEN PRINT #1**



#### SCREEN PRINT # 2



#### **SCREEN PRINT #3**











#### PRINT SCREEN #8

#### Click on Favorites:







### EXHIBIT 7 Sales Tax – Taxpayer Profile Address Editing Procedures

### Taxpayer Contact Center Sales & Account Maintenance Section

#### Tax Specific Rules and How to Properly Change Taxpayer Address

#### Introduction:

These procedures have been written to provide uniform Taxpayer Identification (TI) system address editing rules. Using these procedures, you will know when it is appropriate to edit a taxpayer address as well as the appropriate editing instructions to correctly make those changes.

It is very important to follow these rules closely to ensure that we realize the fullest benefit of the program called, "Finalist". Finalist is a software package that is used to purify addresses and determine ZIP codes and carrier route codes. Following the rules outlined here will al