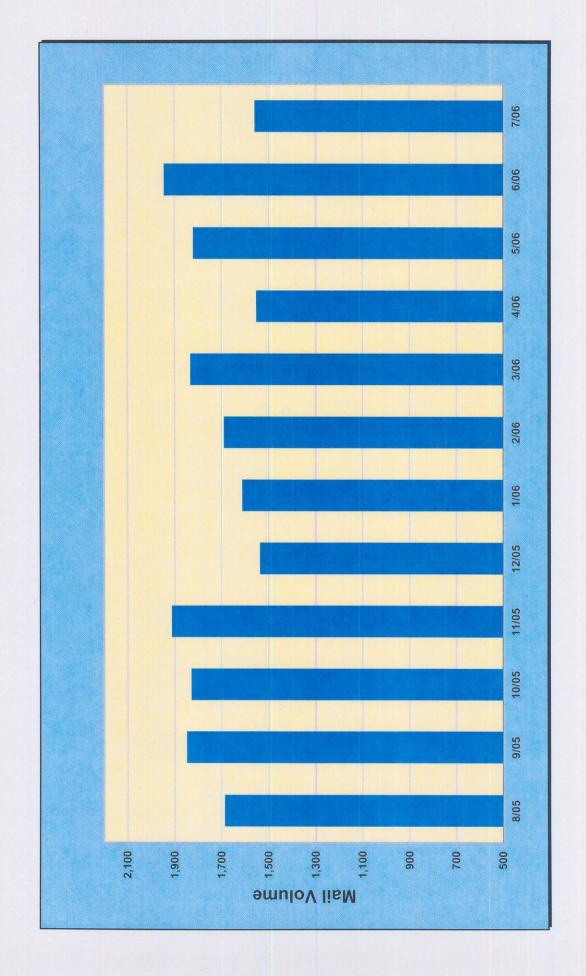

| 108              |                   |
| 07/25/2006 | \$ 3,595,143.08  |                    | 79               |                   |
| 07/26/2006 | \$ 3,302,295.45  |                    | 87               |                   |
| 07/27/2006 | \$ 3,159,053.06  |                    | 45               |                   |
| 07/28/2006 | \$ 1,362,468.83  |                    | 91               |                   |
| 07/31/2006 | \$ 2,456,999.34  |                    | 86               | 1,558             |
| TOTALS     | \$929,358,793.7  | 9 \$929,358,793.79 | 20,825           | 20,825            |

EXHIBIT 10-A.3 - ESTATE TAX
ESTIMATED DAILY MAIL VOLUME
AUGUST 2005 - JULY 2006



Page 1 updated 8/1/06

EXHIBIT 10-A.4 - ESTATE TAX
ESTIMATED MONTHLY MAIL VOLUME
AUGUST 2005 - JULY 2006



Exhibit 10-A.4 - Estate Tax Estimated Monthly Mail Volume updated 8/1/06

EXHIBIT 10-A.5 - ESTATE TAX DAILY DEPOSIT TOTALS AUGUST 2005 - JULY 2006



Exhibit 10-A.5 - Estate Tax Daily Deposit Totals Page 1 updated 8/1/06

#### **EXHIBIT 10-B - SALES TAX**

The volumes depicted in Exhibit 10-B represent mail receipt patterns. Actual processed volumes may be as much as 8% higher, reflecting for instance, multiple filings in a single envelope. In addition, approximately 3,000 refund forms and 6,000 AU-196.10 (Bulk Sales Notification) forms, are received annually.

# EXHIBIT 10-B.1 - SALES TAX MONTHLY ESTIMATED DEPOSITS/MAIL RECEIPT AUGUST 2005 - JULY 2006

| Date           | Monthly Deposits       | Monthly Mail Received |
|----------------|------------------------|-----------------------|