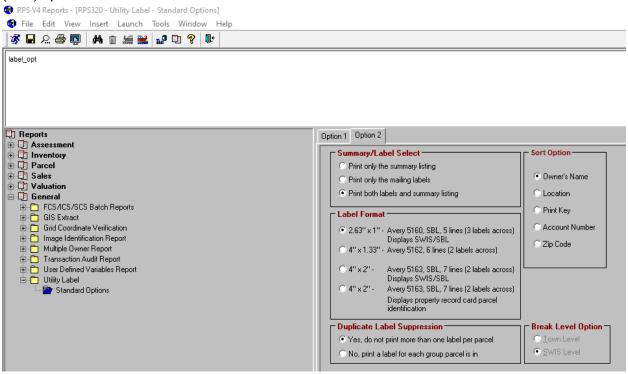

#### Report: Option 2 Tab

On the *Option 2* tab, you can choose sorting, break, suppress duplicate labels, and label format (size) options.