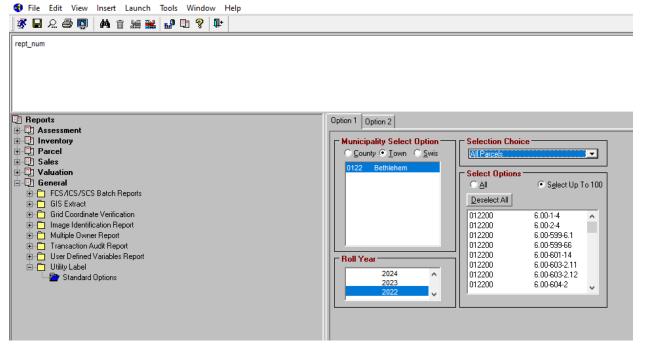

### Reports: Option 1 Tab

You can select by County, Town, or SWIS (6 digit) and specific roll years on the Option 1 tab.

😨 RPS V4 Reports - [RPS320 - Utility Label - Standard Options]

On the *Option 1* tab, if you select specific exemption codes in the *Select Options* box, you have the option to select a filter, by term year or select an entire exemption code group.

#### Report: Option 2 Tab

On the *Option 2* tab, you can choose sorting, break, suppress duplicate labels, and label format (size) options.